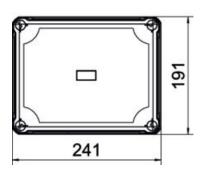

## Dimensions Length Width 191 mm Height 126 mm

| Item number                           | 2005610                  |
|---------------------------------------|--------------------------|
| Description 1                         | Empty Enclosure          |
| Manufacturer                          | OBO                      |
| Dimension                             | 240x191x125              |
| Colour                                | Graphite black; RAL 9011 |
| Material                              | Polycarbonate            |
| Smallest sales unit                   | 1                        |
| Unit of quantity                      | Piece                    |
| Weight                                | 78.4 kg                  |
| Weight unit                           | kg/100 pc.               |
| CO Footprint (GWP) Cradle-to-<br>Gate | 2,9452 kg COe / 1 Piece  |