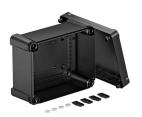

## **Technical data sheet Empty housing X 16**

**Item number: 2005610** 

Junction box for the connection of cables and lines indoors and in outdoor areas. Rectangular design without entries. Suitable for wall and ceiling mounting with the option to fasten outside, inside or to mount via the corner domes. Particularly impact resistant with IK09. Cover with quick lock, sealable. Made from halogenfree and UV-resistant materials.

| Item number                           | 2005610                  |
|---------------------------------------|--------------------------|
| Description 1                         | Empty Enclosure          |
| Manufacturer                          | OBO                      |
| Dimension                             | 240x191x125              |
| Colour                                | Graphite black; RAL 9011 |
| Material                              | Polycarbonate            |
| Smallest sales unit                   | 1                        |
| Unit of quantity                      | Piece                    |
| Weight                                | 78.4 kg                  |
| Weight unit                           | kg/100 pc.               |
| CO Footprint (GWP) Cradle-to-<br>Gate | 2,9452 kg COe / 1 Piece  |