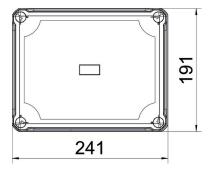

--------------------|
| Description 1                         | Empty Enclosure         |
| Manufacturer                          | OBO                     |
| Dimension                             | 240x191x125             |
| Colour                                | Light grey; RAL 7035    |
| Material                              | Polycarbonate           |
| Smallest sales unit                   | 1                       |
| Unit of quantity                      | Piece                   |
| Weight                                | 78.4 kg                 |
| Weight unit                           | kg/100 pc.              |
| CO Footprint (GWP) Cradle-to-<br>Gate | 2,9967 kg COe / 1 Piece |

## Technical data sheet Empty housing X 16





## Dimensions Length Width 191 mm Height 126 mm



## Technical data

| Extension option                  | no              |
|-----------------------------------|-----------------|
| Cover fastening                   | Screwed         |
| Shape                             | Rectangular     |
| Suitable for outdoor use          | yes             |
| Clear internal dimensions         | 227x177x110 mm  |
| with lid                          | yes             |
| Mounting type                     | Surface-mounted |
| Protection rating                 | IP67            |
| Protection rating IK code         | IK09            |
| Protection class                  | II              |
| Permitted temperature range, max. | 60 °C           |
| Permitted temperature range, min. | -5 °C           |
| Weatherproof                      | yes