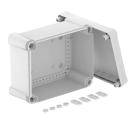

## **Technical data sheet Empty housing X 16**

**Item number: 2005470** 

Junction box for the connection of cables and lines indoors and in outdoor areas. Rectangular design without entries. Suitable for wall and ceiling mounting with the option to fasten outside, inside or to mount via the corner domes. Particularly impact resistant with IK09. Cover with quick lock, sealable. Made from halogenfree and UV-resistant materials.

## Dimensions Length Width 191 mm Height 126 mm

## Technical data

| Extension option                  | no              |
|-----------------------------------|-----------------|
| Cover fastening                   | Screwed         |
| Shape                             | Rectangular     |
| Suitable for outdoor use          | yes             |
| Clear internal dimensions         | 227x177x110 mm  |
| with lid                          | yes             |
| Mounting type                     | Surface-mounted |
| Protection rating                 | IP67            |
| Protection rating IK code         | IK09            |
| Protection class                  | II              |
| Permitted temperature range, max. | 60 °C           |
| Permitted temperature range, min. | -5 °C           |
| Weatherproof                      | yes             |