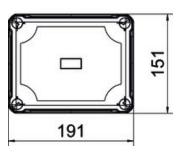

## Dimensions 921

| •      | 191 mm |
|--------|--------|
| Width  | 151 mm |
| Height | 126 mm |