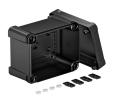

## **Technical data sheet Empty housing X 10**

**Item number: 2005606** 

Junction box for the connection of cables and lines indoors and in outdoor areas. Rectangular design without entries. Suitable for wall and ceiling mounting with the option to fasten outside, inside or to mount via the corner domes. Particularly impact resistant with IK09. Cover with quick lock, sealable. Made from halogenfree and UV-resistant materials.

| Item number                           | 2005606                  |
|---------------------------------------|--------------------------|
| Description 1                         | Empty Enclosure          |
| Manufacturer                          | OBO                      |
| Dimension                             | 190x150x125              |
| Colour                                | Graphite black; RAL 9011 |
| Material                              | Polycarbonate            |
| Smallest sales unit                   | 1                        |
| Unit of quantity                      | Piece                    |
| Weight                                | 58.5 kg                  |
| Weight unit                           | kg/100 pc.               |
| CO Footprint (GWP) Cradle-to-<br>Gate | 2,1947 kg COe / 1 Piece  |