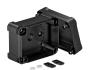

## **Technical data sheet Empty housing X 06**

**Item number: 2005602** 

Junction box for the connection of cables and lines indoors and in outdoor areas. Rectangular design without entries. Suitable for wall and ceiling mounting with the option to fasten outside, inside or to mount via the corner domes. Particularly impact resistant with IK09. Cover with quick lock, sealable. Made from halogenfree and UV-resistant materials.

Junction box according to DIN EN 60670. Impact resistance IK09 according to DIN EN 50102. Protection rating IP67 according to DIN EN 60529.

Polycarbonate

| R/A | aste | - 4 | -   |
|-----|------|-----|-----|
| IVI | aste | ΙU  | ala |

| Item number                           | 2005602                  |
|---------------------------------------|--------------------------|
| Description 1                         | Empty Enclosure          |
| Manufacturer                          | OBO                      |
| Dimension                             | 150x116x86               |
| Colour                                | Graphite black; RAL 9011 |
| Material                              | Polycarbonate            |
| Smallest sales unit                   | 1                        |
| Unit of quantity                      | Piece                    |
| Weight                                | 33.5 kg                  |
| Weight unit                           | kg/100 pc.               |
| CO Footprint (GWP) Cradle-to-<br>Gate | 1,2909 kg COe / 1 Piece  |