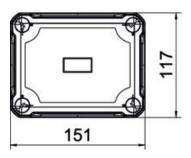

## Dimensions Length Width 117 mm Height 86 mm

## Technical data

| Extension option                  | no              |
|-----------------------------------|-----------------|
| Cover fastening                   | Screwed         |
| Shape                             | Rectangular     |
| Suitable for outdoor use          | yes             |
| Clear internal dimensions         | 137x105x68 mm   |
| with lid                          | yes             |
| Mounting type                     | Surface-mounted |
| Protection rating                 | IP67            |
| Protection rating IK code         | IK09            |
| Protection class                  | II              |
| Permitted temperature range, max. | 60 °C           |
| Permitted temperature range, min. | -5 °C           |
| Weatherproof                      | yes             |