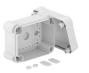

## **Technical data sheet Empty housing X 06**

**Item number: 2005462** 

Junction box for the connection of cables and lines indoors and in outdoor areas. Rectangular design without entries. Suitable for wall and ceiling mounting with the option to fasten outside, inside or to mount via the corner domes. Particularly impact resistant with IK09. Cover with quick lock, sealable. Made from halogenfree and UV-resistant materials.

## Technical data sheet Empty housing X 06