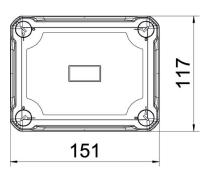

## Dimensions 28

| •      | 151 mm |
|--------|--------|
| Width  | 117 mm |
| Height | 86 mm  |