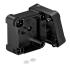

## Item number: 2005598

Junction box for the connection of cables in indoor and outdoor areas. Square design without entries. Suitable for wall and ceiling mounting with the option to fasten outside, inside or to mount via the corner domes. Particularly impact resistant with IK09. Cover with quick lock, sealable. Made from halogen-free and UV-resistant materials.

Junction box according to DIN EN 60670. Impact resistance IK09 according to DIN EN 50102. Protection rating IP67 according to DIN EN 60529.

Master data

| Item number                           | 2005598                  |
|---------------------------------------|--------------------------|
| Description 1                         | Empty Enclosure          |
| Manufacturer                          | OBO                      |
| Dimension                             | 114x114x78               |
| Colour                                | Graphite black; RAL 9011 |
| Material                              | Polycarbonate            |
| Smallest sales unit                   | 1                        |
| Unit of quantity                      | Piece                    |
| Weight                                | 26.3 kg                  |
| Weight unit                           | kg/100 pc.               |
| CO Footprint (GWP) Cradle-to-<br>Gate | 0,9914 kg COe / 1 Piece  |