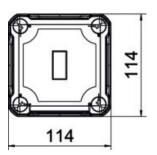

## Item number: 2005598

| Dimensions |        |        |
|------------|--------|--------|
|            | Length | 114 mm |
|            | Width  | 114 mm |
|            | Height | 78 mm  |
|            |        |        |