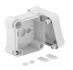

## **Technical data sheet Empty housing X 04**

**Item number: 2005458** 

Junction box for the connection of cables in indoor and outdoor areas. Square design without entries. Suitable for wall and ceiling mounting with the option to fasten outside, inside or to mount via the corner domes. Particularly impact resistant with IK09. Cover with quick lock, sealable. Made from halogen-free and UVresistant materials.

| Item number                           | 2005458                 |
|---------------------------------------|-------------------------|
| Description 1                         | Empty Enclosure         |
| Manufacturer                          | OBO                     |
| Dimension                             | 114x114x78              |
| Colour                                | Light grey; RAL 7035    |
| Material                              | Polycarbonate           |
| Smallest sales unit                   | 1                       |
| Unit of quantity                      | Piece                   |
| Weight                                | 26.3 kg                 |
| Weight unit                           | kg/100 pc.              |
| CO Footprint (GWP) Cradle-to-<br>Gate | 0,9952 kg COe / 1 Piece |