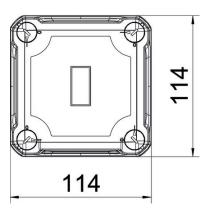

escription 1                         | Empty Enclosure         |
| Manufacturer                          | OBO                     |
| Dimension                             | 114x114x78              |
| Colour                                | Light grey; RAL 7035    |
| Material                              | Polycarbonate           |
| Smallest sales unit                   | 1                       |
| Unit of quantity                      | Piece                   |
| Weight                                | 26.3 kg                 |
| Weight unit                           | kg/100 pc.              |
| CO Footprint (GWP) Cradle-to-<br>Gate | 0,9952 kg COe / 1 Piece |

## Technical data sheet Empty housing X 04





## Dimensions 82

| 114 mm |
|--------|
| 114 mm |
| 78 mm  |
|        |



## Technical data

| Extension option                  | no              |
|-----------------------------------|-----------------|
| Cover fastening                   | Screwed         |
| Shape                             | Square          |
| Suitable for outdoor use          | yes             |
| Clear internal dimensions         | 102x102x60 mm   |
| with lid                          | yes             |
| Mounting type                     | Surface-mounted |
| Protection rating                 | IP67            |
| Protection rating IK code         | IK09            |
| Protection class                  | II              |
| Permitted temperature range, max. | 60 °C           |
| Permitted temperature range, min. | -5 °C           |
| Weatherproof                      | yes