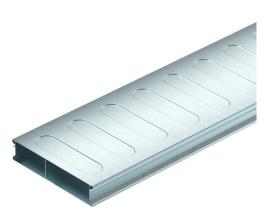

## **Technical data sheet**

Underfloor duct, 2 pieces, 2-compartment, duct height 38 mm Item number: 7400258

Underfloor duct (2 piece) for routing cables in screed-covered underfloor systems, according to EN 50085-2-2. Removable and continuously lockable trunking cover. With separating retainers in the trunking base. Maximum load-bearing capacity to 1.5 kN.

The profiled side walls offer a locking mechanism to lock the duct cover onto the duct base. The stiffening beads in the duct cover serve to create stability.