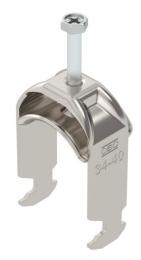

# **Technical data sheet**

Clamp clip 2056, H-foot, single, metal pressure trough, A4

### Item number: 1188536

Clamp clip with hammerhead foot, metal pressure trough with rounded edges to protect the cable. For vertical and horizontal mounting of 1 single cable on a C-profile rail. For a slot width of 16–17 mm. With 1-start screw thread on pressure trough, universal hexagonal screw head WAF10, with slot and cross recess. Suitable for mounting indoors and outdoors. We recommend the use of a countertrough.

#### Master data

| Item number         | 1188536         |
|---------------------|-----------------|
| Туре                | BS-H1-M-40 A4   |
| Description 1       | Clamp clip 2056 |
| Manufacturer        | OBO             |
| Dimension           | 34-40mm         |
| Material            | Stainless steel |
| Surface             | Bright, treated |
| Surface standard    |                 |
| Smallest sales unit | 100             |
| Unit of quantity    | Piece           |
| Weight              | 8.786 kg        |
| Weight unit         | kg/100 pc.      |