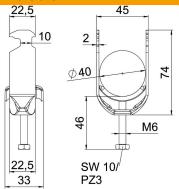

### Dimensions

| Length           | 22.5 mm |
|------------------|---------|
| Width            | 45 mm   |
| Height           | 74 mm   |
| Plate thickness  | 2 mm    |
| Dimension A      | 22.5 mm |
| Dimension B      | 45 mm   |
| Dimension C      | 33 mm   |
| Dimension G (mm) | M6      |
| Dimension H      | 74 mm   |
| Dimension L      | 46 mm   |
| Dimension t      | 2 mm    |
|                  |         |

#### **Technical data**

| Number of cables/pipes                              | 1               |
|-----------------------------------------------------|-----------------|
| Maintain electrical functions                       | yes             |
| For pipe diameter, max.                             | 40 mm           |
| For pipe diameter, min.                             | 34 mm           |
| for rail with slot width (with inter-<br>val), max. | 17 mm           |
| for rail with slot width (with inter-<br>val), min. | 16 mm           |
| Thread                                              | M6              |
| Halogen-free                                        | yes             |
| Length of external dimensions                       | 33 mm           |
| Max. Tightening torque                              | 3 Nm            |
| With metal trough                                   | yes             |
| Mounting type                                       | Profile rail    |
| Slot width                                          | 10 mm           |
| Clamping range D, max.                              | 40 mm           |
| Clamping range D, min.                              | 34 mm           |
| Surface addition                                    | Untreated       |
| Material addition                                   | Rustproof steel |