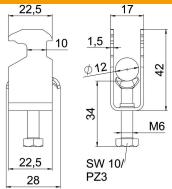

## Item number: 1188521

Dimensions

| Length           | 22.5 mm |
|------------------|---------|
| Width            | 17 mm   |
| Height           | 42 mm   |
| Plate thickness  | 1.5 mm  |
| Dimension A      | 22.5 mm |
| Dimension B      | 17 mm   |
| Dimension C      | 28 mm   |
| Dimension G (mm) | M6      |
| Dimension H      | 42 mm   |
| Dimension L      | 34 mm   |
| Dimension t      | 1.5 mm  |
|                  |         |

**Technical data** 

| Number of cables/pipes                              | 1               |
|-----------------------------------------------------|-----------------|
| Maintain electrical functions                       | yes             |
| For pipe diameter, max.                             | 12 mm           |
| For pipe diameter, min.                             | 8 mm            |
| for rail with slot width (with inter-<br>val), max. | 17 mm           |
| for rail with slot width (with inter-<br>val), min. | 16 mm           |
| Thread                                              | M6              |
| Halogen-free                                        | yes             |
| Length of external dimensions                       | 28 mm           |
| Max. Tightening torque                              | 3 Nm            |
| With metal trough                                   | yes             |
| Mounting type                                       | Profile rail    |
| Slot width                                          | 10 mm           |
| Clamping range D, max.                              | 12 mm           |
| Clamping range D, min.                              | 8 mm            |
| Surface addition                                    | Untreated       |
| Material addition                                   | Rustproof steel |