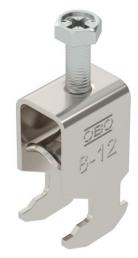

# **Technical data sheet**

Clamp clip 2056, H-foot, single, metal pressure trough, A4

### Item number: 1188521

Clamp clip with hammerhead foot, metal pressure trough with rounded edges to protect the cable. For vertical and horizontal mounting of 1 single cable on a C-profile rail. For a slot width of 16–17 mm. With 1-start screw thread on pressure trough, universal hexagonal screw head WAF10, with slot and cross recess. Suitable for mounting indoors and outdoors. We recommend the use of a counter-trough.

#### Master data

| Item number         | 1188521         |
|---------------------|-----------------|
| Туре                | BS-H1-M-12 A4   |
| Description 1       | Clamp clip 2056 |
| Manufacturer        | OBO             |
| Dimension           | 8-12mm          |
| Material            | Stainless steel |
| Surface             | Bright, treated |
| Surface standard    |                 |
| Smallest sales unit | 100             |
| Unit of quantity    | Piece           |
| Weight              | 3.506 kg        |
| Weight unit         | kg/100 pc.      |