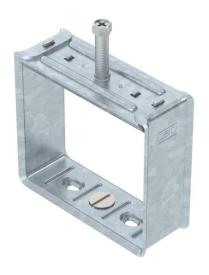

# **Technical data sheet Bundle clip FT**

**Item number: 1194089** 

Clip and bolt made of hot-dip galvanised steel, countersunk head bolt made of rustproof stainless steel, slide nut made of electrogalvanised stainless steel. Stainless steel version: clip and screw made of hot-dip galvanised steel, slide nut, type 5019, made of rust-proof stainless steel.

## Master data

| Item number                           | 1194089                |
|---------------------------------------|------------------------|
| Description 1                         | Bundle clamp           |
| Manufacturer                          | OBO                    |
| Dimension                             | 80x100mm               |
| Material                              | Steel                  |
| Surface                               | Hot-dip galvanised     |
| Surface standard                      | DIN EN ISO 1461        |
| Smallest sales unit                   | 25                     |
| Unit of quantity                      | Piece                  |
| Weight                                | 38.3 kg                |
| Weight unit                           | kg/100 pc.             |
| CO Footprint (GWP) Cradle-to-<br>Gate | 0,716 kg COe / 1 Piece |

# M8 Wax. 80 min. 55

| Dimension B | 100 mm |
|-------------|--------|
| Dimension h | 55 mm  |
| Dimension H | 80 mm  |